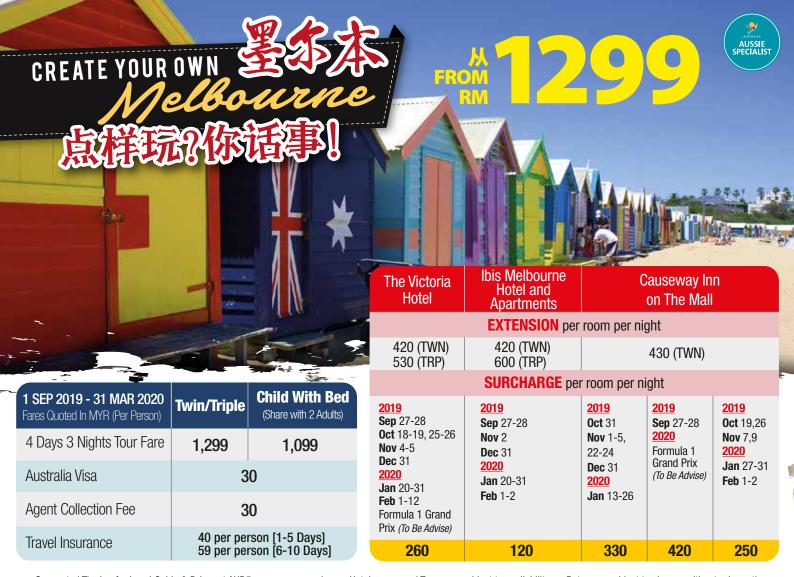

The Victoria Hotel

**Ibis Melbourne Hotel** and Apartments \*\*

VALUE Lunch Included

Causeway Inn on The Mall

elicopter Ride

for 15mins

- Anglesea
- Apollo Bay
- Memorial Arch
- Port Campbell National Park
- 12 Apostles
  Loch Ard Gorge