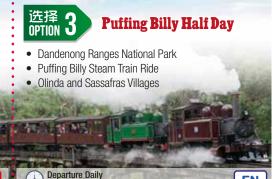

## 选择 OPTION 3

CN

**570**/Adult

300/Child

430/Adult

**230**/Child

with Wildlife

- Puffing Billy Steam Train Ride
- Healesvile Sanctuary
- Aussie style Bush Billy Tea and crackers
- Winery lunch with glass of wine at Fergusson's Winery